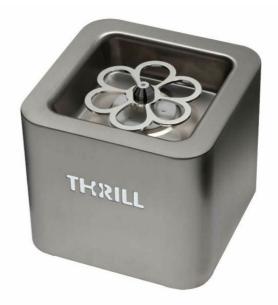

## Glass froster Metos Vortex Cube

Vortex Cube sanitizes glassware in seconds and keeps drinks cooler longer, neither watering down nor altering the flavor and aroma of beverages. This version of the glass chiller is ideal for catering or outdoor locations where you need a compact, professional tool that is easy to carry and has a highly efficient battery.