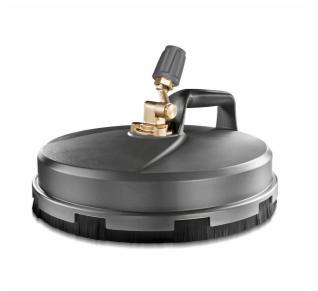

## **Surface cleaner Metos FR TR Classic**

The FR Classic is the entry-level model in the surface cleaner range for splash-proof cleaning of surfaces indoors and outdoors. This machine has an impressive working pressure of up to 150 bar and a water flow rate of 600 litres per hour at 40°C. Note: nozzle kit must be ordered separately.

- diameter 300mm