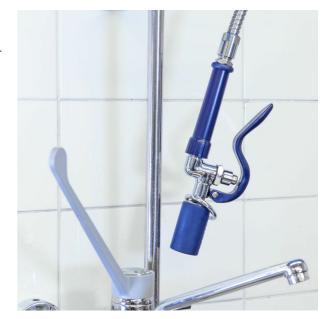

## Pre-Rinse Spray valve LEED Metos Trigger

The hand shower pistol Metos EB-0107-J-HM12 is designed for heavy-duty use in industrial kitchens.

- hand shower pistol with trigger, hold down ring
- 1.07 GPM spray nozzle with blue grip handle
- water consumption only 4.05 l / min
- suitable for most pre-wash showers sold in Europe
- 1/2" NPSM male inlet (compatible with G 1/2 threads)
- Material: Polished chrome plated brass body and rubber shield
- LEED Certificate: requirement for pre-rinse shower water consumption normally 4,9 l/min ( in conventional showers it is more than 16 l/min).