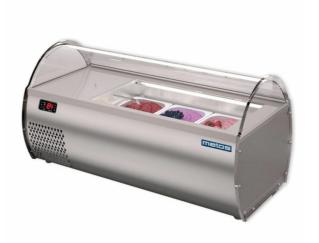

## Ice cream display Metos Microgel 3 with R290

Temperature range: -15...-18°C. Manual defrost

- removable condenser filter
- condenser filter cleaning alarm
- stainless steel frame with PMMA sides and upper opening cover
- stainless steel ventilation grids, integrated in the structure
- PMMA cover with chromed handles, opening from operator side
- predisposed with stainless steel bars for ice cream stainless steel basins
- LED lighting with high luminous efficiency and energy savings
- electronic control unit with display and integrated control panel
- feet as standard

Suitable for the following type of ice cream containers (not included in the price):

- 6 x 2,5 liters (180x165x120 mm) or 3 x 5 liters (360x165x120 mm) or 3 x 7 liters (360x165x150 mm)