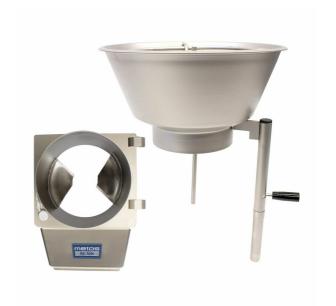

## Feed hopper and cylinder Metos RG-300i

Feed Hopper makes RG-300i vegetable slicer extremely time efficient, as this accessory allows continuous filling by the bucket load primarily when preparing round products. This provides very high capacity as the machine runs continuously, automatically pushing the product down towards the cutting tool.

## Delivery includes:

- Feed hopper
- Special cylinder to be used with feed hopper