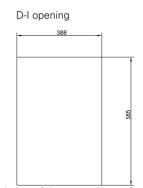

# Plate Dispenser Metos Drop-In PD 2x270 -750

Two cylinders, capacity about 90 plates. Max. diameter of plates 270 mm

- drop-in model without side panels
- drop-in hole size 388mm x 585mm
- unit's edge is 15 mm above the furniture's top plate
- recommended height of furniture 750 mm
- easily adjustable spring power according to weight of the plates