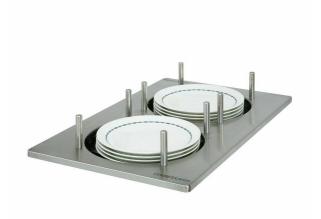

# Plate Dispenser Metos Drop-In PD 2x270 -750

Two cylinders, capacity about 90 plates. Max. diameter of plates 270 mm

- drop-in model without side panels
- drop-in hole size 388mm x 585mm
- unit's edge is 15 mm above the furniture's top plate
- recommended height of furniture 750 mm
- easily adjustable spring power according to weight of the plates

### Drop-in Plate dispenser Metos D-I PD 2x270 neutral

The counter, where drop-in units are installed, must be damp-proof and strong enough to bear the appliance weight.

When installing neutral plate dispensers, an installation frame should be mounted in the drop-in opening before lowering the cylinders. Bend down the eight tongues of the installation frame and then mount the frame. The tongues set the frame in the opening correctly. After this the cylinders are lowered into the installation frame.