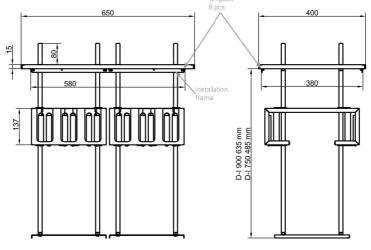

# Plate Dispenser Metos Drop-In PD 2x270 -750

Two cylinders, capacity about 90 plates. Max. diameter of plates 270 mm

- drop-in model without side panels
- drop-in hole size 388mm x 585mm
- unit's edge is 15 mm above the furniture's top plate
- recommended height of furniture 750 mm
- easily adjustable spring power according to weight of the plates

## Plate Dispenser Metos Drop-In PD 2x270 -750

| Product capacity           | appr. 65 plates |
|----------------------------|-----------------|
| Item width mm              | 400             |
| Item depth mm              | 650             |
| Item height mm             | 500             |
| Package volume             | 0.264           |
| Unit of volume             | m3              |
| Package volume             | 0.264 m3        |
| Package length             | 51              |
| Package width              | 70              |
| Package height             | 74              |
| Package unit of dimension  | cm              |
| Package dimensions (LxWxH) | 51x70x74 cm     |
| Net weight                 | 40              |
| Net weight                 | 40 kg           |
| Gross weight               | 40              |
| Package weight             | 40 kg           |
| Unit of weight             | kg              |
| Package weight             | 40 kg           |

### Drop-in Plate dispenser Metos D-I PD 2x270 neutral

The counter, where drop-in units are installed, must be damp-proof and strong enough to bear the appliance weight.

When installing neutral plate dispensers, an installation frame should be mounted in the drop-in opening before lowering the cylinders. Bend down the eight tongues of the installation frame and then mount the frame. The tongues set the frame in the opening correctly. After this the cylinders are lowered into the installation frame.