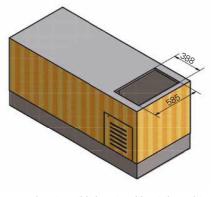

# Plate Dispenser Metos Drop-In PD 2x270 -750

Two cylinders, capacity about 90 plates. Max. diameter of plates 270 mm

- drop-in model without side panels
- drop-in hole size 388mm x 585mm
- unit's edge is 15 mm above the furniture's top plate
- recommended height of furniture 750 mm
- easily adjustable spring power according to weight of the plates