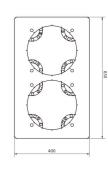

# Plate Dispenser Metos Drop-In PD 2x270 -750

Two cylinders, capacity about 90 plates. Max. diameter of plates 270 mm

- drop-in model without side panels
- drop-in hole size 388mm x 585mm
- unit's edge is 15 mm above the furniture's top plate
- recommended height of furniture 750 mm
- easily adjustable spring power according to weight of the plates

## Plate Dispenser Metos Drop-In PD 2x270 -750

| Product capacity           | appr. 65 plates |
|----------------------------|-----------------|
| Item width mm              | 400             |
| Item depth mm              | 650             |
| Item height mm             | 500             |
| Package volume             | 0.264           |
| Unit of volume             | m3              |
| Package volume             | 0.264 m3        |
| Package length             | 51              |
| Package width              | 70              |
| Package height             | 74              |
| Package unit of dimension  | cm              |
| Package dimensions (LxWxH) | 51x70x74 cm     |
| Net weight                 | 40              |
| Net weight                 | 40 kg           |
| Gross weight               | 40              |
| Package weight             | 40 kg           |
| Unit of weight             | kg              |
| Package weight             | 40 kg           |