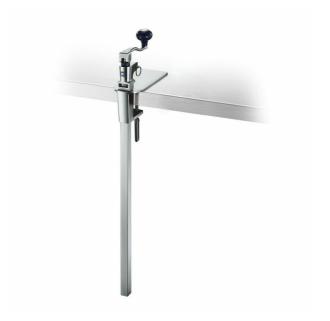

## Can opener Metos G-2 CL with clamp

Metos G-2 CL is a mechanical can opener made of coated steel.

- Can be attached to a table with clamp
- Used for cans with a height of max. 43 cm