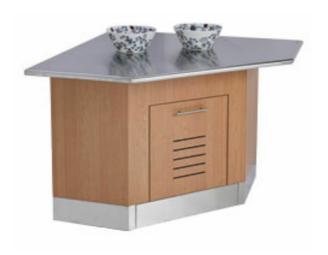

## Nova corner unit 750 mm neutral

Corner unit enables L-shaped serving lines. This unit is attached firmly to the next Nova unit

- material laminated moisture resistance chipboard
- standard colours: white, grey, birch and oak
- neutral stainless steel top plate with strong support
- possibility to integrate 400 mm wide cold and warm drop-in units and dispensers
- easy rolling steady wheels, which of all are lockable
- includes two connecting units for binding two units together from underneath

## Nova corner unit 750 mm neutral

| Item width mm              | 1150           |
|----------------------------|----------------|
| Item depth mm              | 1150           |
| Item height mm             | 750            |
| Package volume             | 1.794          |
| Unit of volume             | m3             |
| Package volume             | 1.794 m3       |
| Package length             | 115            |
| Package width              | 130            |
| Package height             | 120            |
| Package unit of dimension  | cm             |
| Package dimensions (LxWxH) | 115x130x120 cm |
| Net weight                 | 66             |
| Net weight                 | 66 kg          |
| Gross weight               | 90             |
| Package weight             | 90 kg          |
| Unit of weight             | kg             |