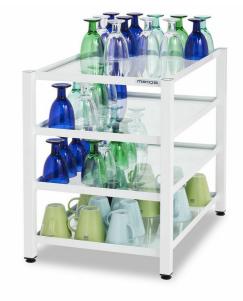

## Cup and Glass Rack Metos Cuppi-I white 600x400x600

Rectangular shaped shelf with four glass shelves with a small edge. Pace between shelves 160 mm

- Stainless steel construction
- Shelves made of hardened glass
- Square-shaped legs that are adjustable so that the shelf stands stable on the table
- Also available as stainless steel or painted in black