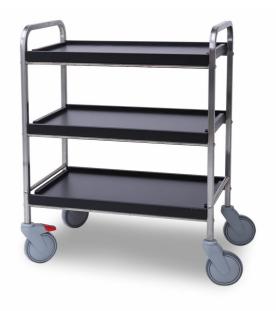

## Serving trolley Metos SET-70/3 Flat Pack wooden black

Stainless steel construction. Tiers of black wood

- ball bearing wheels Ø 125 mm, two with brakes
- three tiers, tier interval 220 mm
- tier size 430 x 640 mm
- stainless steel handles in both ends
- max. load 80 kg
- FP flat pack, delivery in cardboard box unmounted
- easy to mount with instruction and a tool included in delivery