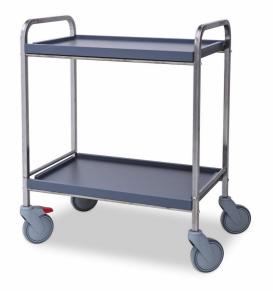

## Serving trolley Metos SET-70/2 Flat Pack wooden grey

Stainless steel construction. Tiers of grey wood

- ball bearing wheels Ø 125 mm, two with brakes
- two tiers, tier interval 485 mm
- tier size 430 x 640 mm
- stainless steel handles in both ends
- max. load 80 kg
- FP flat pack, delivery in cardboard box unmounted
- easy to mount with instruction and a tool included in delivery

## Serving trolley Metos SET-70/2 Flat Pack wooden grey

| Product capacity           | 2 tiers        |
|----------------------------|----------------|
| Item width mm              | 710            |
| Item depth mm              | 445            |
| Item height mm             | 800/900        |
| Package volume             | 0.363          |
| Unit of volume             | m3             |
| Package volume             | 0.363 m3       |
| Package length             | 148            |
| Package width              | 64.5           |
| Package height             | 38             |
| Package unit of dimension  | cm             |
| Package dimensions (LxWxH) | 148x64.5x38 cm |
| Net weight                 | 15.6           |
| Net weight                 | 15.6 kg        |
| Gross weight               | 15.6           |
| Package weight             | 15.6 kg        |
| Unit of weight             | kg             |
|                            |                |