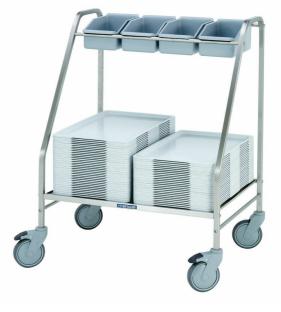

## Tray/cutlery trolley Metos TCT-75 FP

Stainless steel construction. Ball bearing wheels  $\varnothing$  125 mm, two with brakes

- capacity 200 trays
- four cutlery boxes
- dampening mat under shelf
- delivery in cardboard box unmounted
- easy to mount with instruction and a tool included in delivery