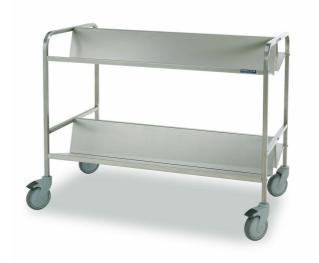

## Plate cassette trolley Metos PCT-12low FP

Material stainless steel. 2 double sided stainless steel shelves

- capacity 12 plate cassettes
- with plate cassettes diameter 28-32 cm it is recommended to use bumper
- max. load 200 kg
- delivery in cardboard box unmounted
- easy to mount with instruction and a tool included in delivery

## Plate cassette trolley Metos PCT-12low FP

| Product capacity           | 12 plate cassettes |
|----------------------------|--------------------|
| Item width mm              | 1010               |
| Item depth mm              | 630                |
| Item height mm             | 900                |
| Package volume             | 0.363              |
| Unit of volume             | m3                 |
| Package volume             | 0.363 m3           |
| Package length             | 148                |
| Package width              | 64.5               |
| Package height             | 38                 |
| Package unit of dimension  | cm                 |
| Package dimensions (LxWxH) | 148x64.5x38 cm     |
| Net weight                 | 35.5               |
| Net weight                 | 35.5 kg            |
| Gross weight               | 35.5               |
| Package weight             | 35.5 kg            |
| Unit of weight             | kg                 |