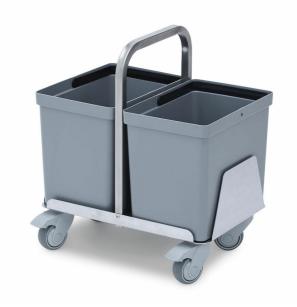

## Waste bin trolley Metos WAT-40 low

Metos Wat 40 is a low waste trolley with handle and fits easily under a desk. It is suitable for eg. placing under the Easy Clean return unit. The trolley is rolling smoothly on ø 75 mm ball bearing wheels, of which two are equipped with brakes. Delivery incl. 2 pieces of plastic 20 liter waste bins. The bin can hold 650mmx 900mm or 510x570mm waste bag. The frame of he trolley is made of stainless steel. The trolley can be cleaned in a trolley washing machine.