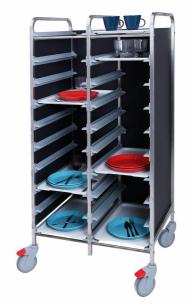

## **Tray trolley Metos TRT-20C Flat Pack, black**

Stainless steel frame. Panelling of black laminate

- guide rails of polypropene
- stoppers in the both ends of guide rails
- Ball bearing wheels Ø 125 mm, two with brakes
- for 20 trays 325 x 430/530 mm
- FP flat pack, delivery in cardboard box unmounted
- easy to mount with instruction and a tool included in delivery