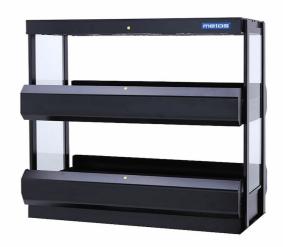

## Merchandising display warmer Metos GRSDH-41D CSC CE

Black combi merchandiser with heated shelves. Products can be displayed to their full advantage boosting impulse buying of hot pre-packaged snacks

- merchandise warmer holds hot food safe at proper serving temperatures on two levels
- thermostatically-controlled heated base with a temperature range of +85°C to +93°C to extend holding times
- pre-focused infrared top directs heat even to the outer edges of the holding surface where heat loss is the greatest
- coated shatter-resistant incandenscent lights enhance product display safeguarding food products from bulb breakage
- horizontal shelves so that unit can be used as 2-sided
- glass walls on each side