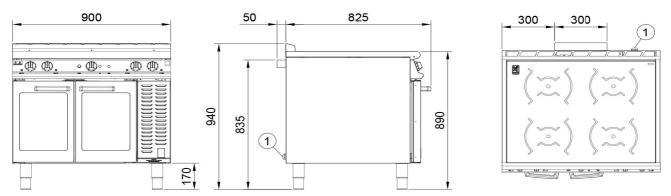

## Induction range with convection oven Metos Falcon E3913i 400

| _                             |                               |
|-------------------------------|-------------------------------|
| Product capacity              | 4 cooking zones, oven 2xGN1/1 |
| Item width mm                 | 900                           |
| Item depth mm                 | 870                           |
| Item height mm                | 900                           |
| Package volume                | 0.831                         |
| Unit of volume                | m3                            |
| Package volume                | 0.831 m3                      |
| Package length                | 95                            |
| Package width                 | 100                           |
| Package height                | 100                           |
| Package unit of dimension     | cm                            |
| Package dimensions (LxWxH)    | 95x100x100 cm                 |
| Net weight                    | 140                           |
| Net weight                    | 140 kg                        |
| Gross weight                  | 160                           |
| Package weight                | 160 kg                        |
| Unit of weight                | kg                            |
| Connection power kW           | 20                            |
| Fuse Size A                   | 32                            |
| Connection voltage V          | 400                           |
| Number of phases              | 3NPE                          |
| Frequency Hz                  | 50                            |
| Protection rating (IP)        | IPX3                          |
| Type of electrical connection | Semifixed                     |