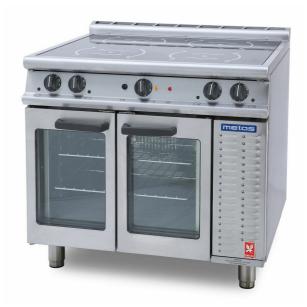

# Induction range with convection oven Metos Falcon E3913i 400

Induction range with 4 induction cooking zones with convection oven.

#### Range:

- 4 x round zone 270mm á 3,5 kW.
- in-built pan detection
- 10 step power regulation.
- 6 mm thick glass ceramic working top
- entirely made of stainless steel.

#### Oven:

- fan assisted GN 1/1 size oven
- 5 pairs of U shape grids, pitch is 62 mm
- cooking cabinet, door and external surfaces stainless steel
- temperature: +100 270°C
- glass panels in oven doors
- 2 grids 530 x 500 mm included