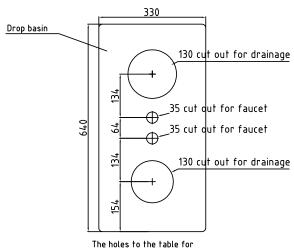

## **Drop-in Water dispenser** Metos D-I WD-E-2 electronical

When constructing the counter, an opening for the connection cable must be considered. The opening must be at least the size of a plug (diameter min. 40 mm). In addition, the edges of the opening must be finished to make sure that the connection cable is not damaged by rubbing against the opening edge.

The counter, where drop-in units are installed, must be damp-proof and strong enough to bear the appliance weight.

Net weight: D-I WD-E-2 30 kg

fastening the faucet and drainage.

The electrical box of the electronic faucet has to be fixed inside the counter. Please note the water connection which is