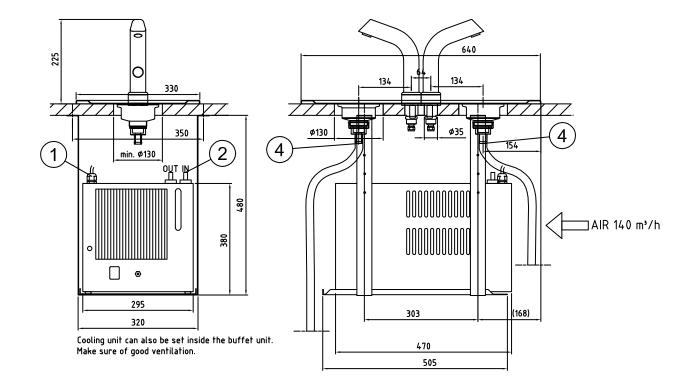

## **Drop-in Water dispenser** Metos D-I WD-E-2 electronical

When constructing the counter, an opening for the connection cable must be considered. The opening must be at least the size of a plug (diameter min. 40 mm). In addition, the edges of the opening must be finished to make sure that the connection cable is not damaged by rubbing against the opening edge.

The counter, where drop-in units are installed, must be damp-proof and strong enough to bear the appliance weight.

Net weight: D-I WD-E-2 30 kg

fastening the faucet and drainage.

The electrical box of the electronic faucet has to be fixed inside the counter. Please note the water connection which is

connected to the electrical box.

- (1.) Electric connection: 230V, 1~, 0,5kW, 10A The length of the connection cable is 3,2 m.
- (2) Cold water connection: R1/2", max 500 kPa
- (4) Drain: Connection for hose with 18 mm inner diameter. Hose not included in the delivery.