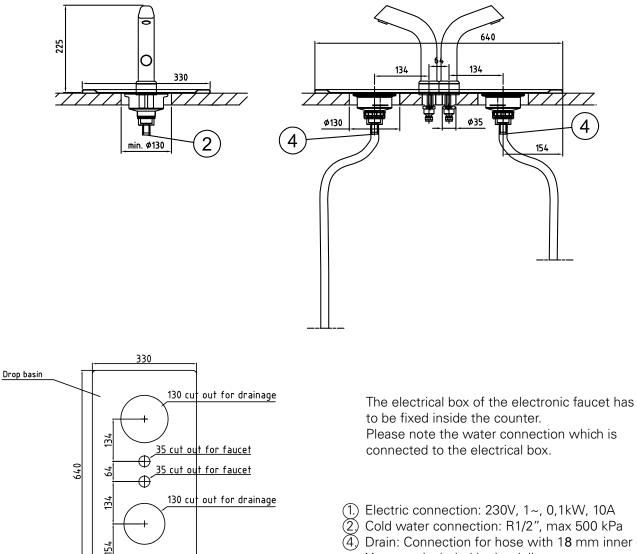

## Installation on top of the table

The holes to the table for fastening the faucet and drainage.

 $(\overline{4})$  Drain: Connection for hose with 18 mm inner diameter. Hose not included in the delivery.