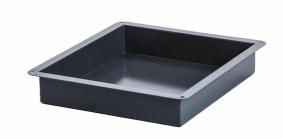

## Granite enamelled container Metos Rational GN2/3-60

The granite-enameled container is almost indestructible. The corners of the container are fully contoured so that no portions are lost when baking cakes or gratins. Thanks to the excellent heat conductivity, the food is browned uniformly, whether it is a crispy escalope, a juicy roast or a soft tray-bake cake.

## **Granite enamelled container Metos Rational GN2/3-60**

| Item width mm              | 354            |
|----------------------------|----------------|
| Item depth mm              | 325            |
| Item height mm             | 60             |
| Package volume             | 0.007          |
| Unit of volume             | m3             |
| Package volume             | 0.007 m3       |
| Package length             | 32.5           |
| Package width              | 35.4           |
| Package height             | 6              |
| Package unit of dimension  | cm             |
| Package dimensions (LxWxH) | 32.5x35.4x6 cm |
| Net weight                 | 1              |
| Net weight                 | 1 kg           |
| Gross weight               | 1              |
| Package weight             | 1 kg           |
| Unit of weight             | kg             |