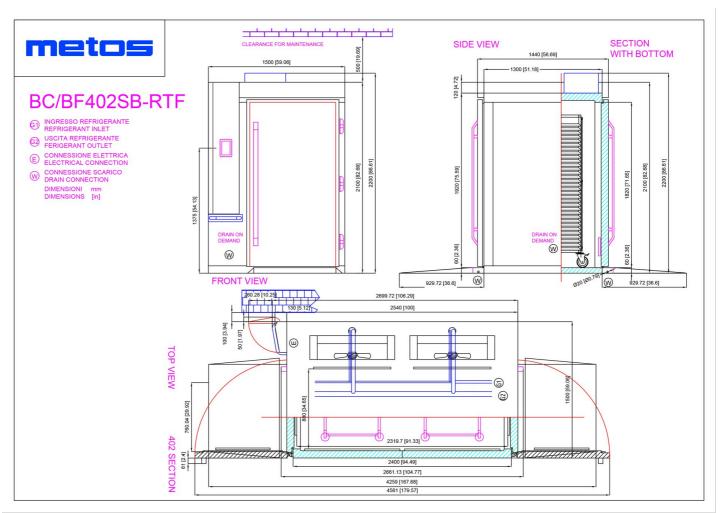

## Blast freezer tunnel Metos MBF402SB-RTF

Multifunction Blast Chiller Freezer Metos BF402SB-RTF for trolleys; blast chilling, shock freezing and thawing at controlled temperature and humidity.

- for 2 GN 2/1 trolleys
- with insulated floor
- two doors tunnel type
- inner depth 2250 mm
- door opening width 880 mm
- net height door 1820 mm
- chilling capacity 280 kg
- freezing capacity 200 kg
- cooling power 18410 W
- panel construction
- stainless steel exterior (Scotch-Brite satin)
- inner in stainless steel with rounded corners
- inside bottom and floor die-formed leakproof
- insulation in high density (42 kg/m<sup>3</sup> approx.) expanded polyurethane, 80 mm thick, HCFC-free
- copper-aluminum evaporator with cataphoresis anti-corrosion treatment
- high-ventilation evaporator to ensure the highest efficiency of the cooling system
- anti-condensation resistance, placed on the door under the gasket
- hinged door with gasket and closing ramp system
- vertical ergonomic door handle with magnetic closure
- thick stainless steel internal bumper to avoid damage caused by the trolley
- external stainless steel protection to protect the control-board
- heated core probe, with 4 measuring points
- standard active chamber sterilization system with active ions (HI-GIENE) activated by the control
- pre-cooling function
- PLUS functions
- adjustment of the speed of the evaporator fans
- automatic storing at end of blast chilling
- indirect blowing electronic fans, efficient but gentle on food
- -

## Blast freezer tunnel Metos MBF402SB-RTF

| Product capacity              | 360kg/+70+3,240kg/+7018 |
|-------------------------------|-------------------------|
| Item width mm                 | 1500                    |
| Item depth mm                 | 2700                    |
| Item height mm                | 2100                    |
| Package volume                | 15.451                  |
| Unit of volume                | m3                      |
| Package volume                | 15.451 m3               |
| Package length                | 240                     |
| Package width                 | 370                     |
| Package height                | 174                     |
| Package unit of dimension     | cm                      |
| Package dimensions (LxWxH)    | 240x370x174 cm          |
| Net weight                    | 976                     |
| Net weight                    | 976 kg                  |
| Gross weight                  | 1103.5                  |
| Package weight                | 1103.5 kg               |
| Unit of weight                | kg                      |
| Connection power kW           | 12.376                  |
| Fuse Size A                   | 25                      |
| Connection voltage V          | 400                     |
| Number of phases              | 3NPE                    |
| Frequency Hz                  | 50                      |
| Protection rating (IP)        | 54                      |
| Type of electrical connection | Semifixed               |
| Cooling capacity W            | 18930                   |
| Condensing temperature °C     | +45                     |
| Evaporation temperature °C    | -25                     |
| Type of the refrigerant       | R452A/R448A/R449A       |
| Remarks (refrigeration)       | Remote cooling          |
|                               |                         |