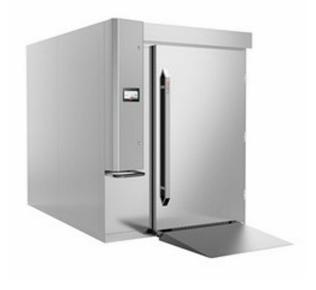

## Blast freezer tunnel Metos MBF402SB-RTF

Multifunction Blast Chiller Freezer Metos BF402SB-RTF for trolleys; blast chilling, shock freezing and thawing at controlled temperature and humidity.

- for 2 GN 2/1 trolleys
- with insulated floor
- two doors tunnel type
- inner depth 2250 mm
- door opening width 880 mm
- net height door 1820 mm
- chilling capacity 280 kg
- freezing capacity 200 kg
- cooling power 18410 W
- panel construction
- stainless steel exterior (Scotch-Brite satin)
- inner in stainless steel with rounded corners
- inside bottom and floor die-formed leakproof
- insulation in high density (42 kg/m<sup>3</sup> approx.) expanded polyurethane, 80 mm thick, HCFC-free
- copper-aluminum evaporator with cataphoresis anti-corrosion treatment
- high-ventilation evaporator to ensure the highest efficiency of the cooling system
- anti-condensation resistance, placed on the door under the gasket
- hinged door with gasket and closing ramp system
- vertical ergonomic door handle with magnetic closure
- thick stainless steel internal bumper to avoid damage caused by the trolley
- external stainless steel protection to protect the control-board
- heated core probe, with 4 measuring points
- standard active chamber sterilization system with active ions (HI-GIENE) activated by the control
- pre-cooling function
- PLUS functions
- adjustment of the speed of the evaporator fans
- automatic storing at end of blast chilling
- indirect blowing electronic fans, efficient but gentle on food
- -

7" high-definition IPS capacitive TOUCH display, easy to use

- processes identifiable through photos
- USB connection for uploading and downloading data and recipes
- circuit breaker for compressor protection
- electrical connections positioned frontally in the panel equipped with safety locks
- class T (ambient temperature + 43 ° C)

- remote cooling, the cooling unit is not included in the delivery 7" high-definition IPS capacitive TOUCH display, easy to use

- processes identifiable through photos
- USB connection for uploading and downloading data and recipes
- circuit breaker for compressor protection
- electrical connections positioned frontally in the panel equipped with safety locks
- class T (ambient temperature + 43 ° C)
- remote cooling, the cooling unit is not included in the delivery