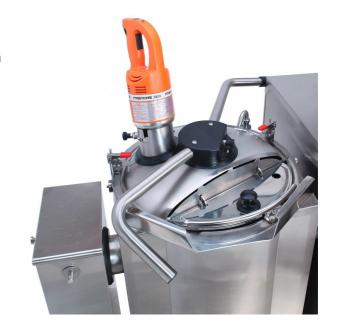

## Puree kit Metos Viking/Proveno 4G 100L

Using this puree-kit with your Metos kettle, you can easily mash products to a puree soup. The bottom blending tool, guarantees a good result. The puree-kit includes a hand mixer with an adapter, a custom-made kettle lid, a bottom mixing tool and a special staples for attach to the kettle. To be used only with cooked products and lot of liquid. Possibly to retrofit with Metos Viking 4G and Proveno 4G kettles 40-100 liters.