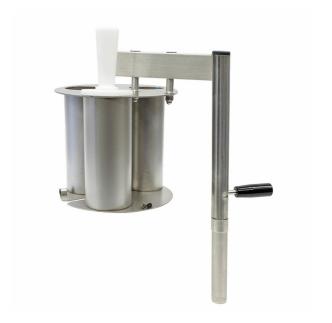

## 4-tube feeder RG-300i OUTLET

4-tube feeder in stainless steel is used to easily cut long and thin products vertically, round products at a specific angle and fresh herb bouquets. When using the 4-tube feeder, the machine runs continuously, as the rotary cutting tool is covered constantly by the feeder.

- -,,4 tubes with diameter of 2x Ø73 mm, 1x Ø60 mm and 1x Ø35 mm
- -,,Delivery includes two plungers
- -,,Used together with feed cylinder RG-300i