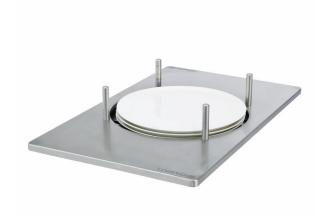

## Plate Dispenser D-I LPD 1x320 OUTLET

One neutral cylinder, capacity about 60 plates. Max. diameter of plates 320 mm

- drop-in model without side panels
- drop-in hole size 382mm x 585mm
- unit's edge is 15 mm above the furniture's top plate
- recommended height of furniture 900 mm
- easily adjustable spring power according to weight of the plates