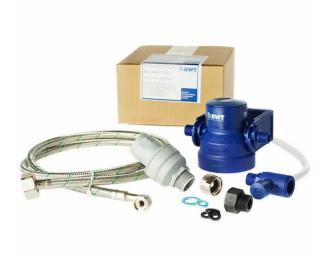

## Mounting kit for water cartridge Metos Bestmax,Best Clear and Bestmin

With water filter, the amount of particles and undesirable odors and flavors decreases effectively, making the taste of the drinks the best possible. As a benefit, the functionality of the device improves, removes mud and particles, reliable lime protection. The filter head suites fro Bestmax, Bestmini and BestClear cartridges.

The installation kit includes:

- one filter head with 3/8" external thread
- mounting hose 1500 mm
- suction valve
- FM3 / 8 "x 1/2 reduction
- rinsing tap